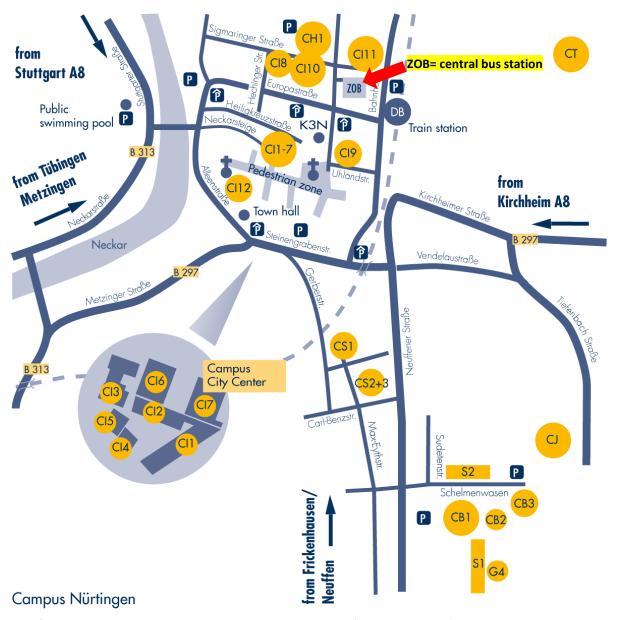

### CI - HfWU Campus City Centre

- C11-5 Rector's office, administration, Faculty FAVM, Neckarsteige 6–10
- CI8 Research center, Hechinger Straße 12
- CI9 International Office, Uhlandstraße 3
- CI10 Faculty FBF, Sigmaringer Straße 25
- CI11 Faculty FLUS, HKT, Sigmaringer Straße 15/2
- CI12 Marktstraße 16

#### CH - HfWU Campus Hauber

CH1 Faculty FBF, Sigmaringer Straße 14

# CB - HfWU Campus Braike

- CB1 Faculty FLUS, Schelmenwasen 4
- CB2 Institute of technology, Schelmenwasen 8
- CB3 Experimental and demonstration gardens, Schelmenwasen 6
- G4 Student restaurant, Johannes-Wagner-Schule, Neuffener Straße 149

### CS - HfWU Campus Steinach

- CS1 Faculty FLUS, HKT, Max-Eyth-Str. 2
- CS2 Faculty FLUS, HKT, Max-Eyth-Str. 21
- CS3 Faculty FLUS, HKT, Max-Eyth-Str. 19

# CJ - HfWU Campus Jungborn

CJ1-4 Experimental and demonstration farm, Tiefenbachtal Jungborn

#### CT - HfWU Campus Tachenhausen, Oberboihingen

- CT1-6 Experimental and demonstration farm, Hofgut Tachenhausen 1–6
- CT7-9 Experimental and demonstration gardens, Hofgut Tachenhausen 14

# Student halls of residence

- S1 Schelmenwasen 10
- S2 Sudetenstraße 125-129